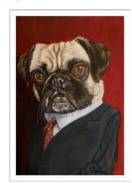

**#004 The Convert** Size: 6" x 4.25" 14pt. gloss front

**#005 The Princesses** Size: 6" x 4.25" 14pt. gloss front

**#008 Sofia** Size: 6" x 4.25" 14pt. gloss front

**#011 Cat Santa** Size: 6" x 4.25" 14pt. gloss front