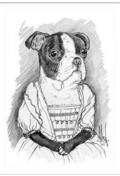

**#004 The Convert** Size: 6" x 4.25" 14pt. gloss front

**#005 The Princesses** Size: 6" x 4.25" 14pt. gloss front

**#008 Sofia** Size: 6" x 4.25" 14pt. gloss front

**#011 Cat Santa** Size: 6" x 4.25" 14pt. gloss front