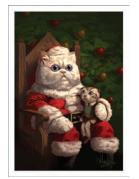

**#004 The Convert** Size: 6" x 4.25" 14pt. gloss front

**#005 The Princesses** Size: 6" x 4.25" 14pt. gloss front

**#008 Sofia** Size: 6" x 4.25" 14pt. gloss front

**#011 Cat Santa** Size: 6" x 4.25" 14pt. gloss front