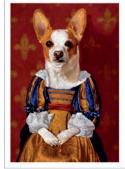

# Product Line Greeting Cards

(All cards come with 70 lb. white envelope)

**#001 Lady of the House** Size: 6" x 4.25" 14pt. gloss front

**#002 The Rainmaker** Size: 6" x 4.25" 14pt. gloss front

**#003 Outback Cat** Size: 6" x 4.25" 14pt. gloss front